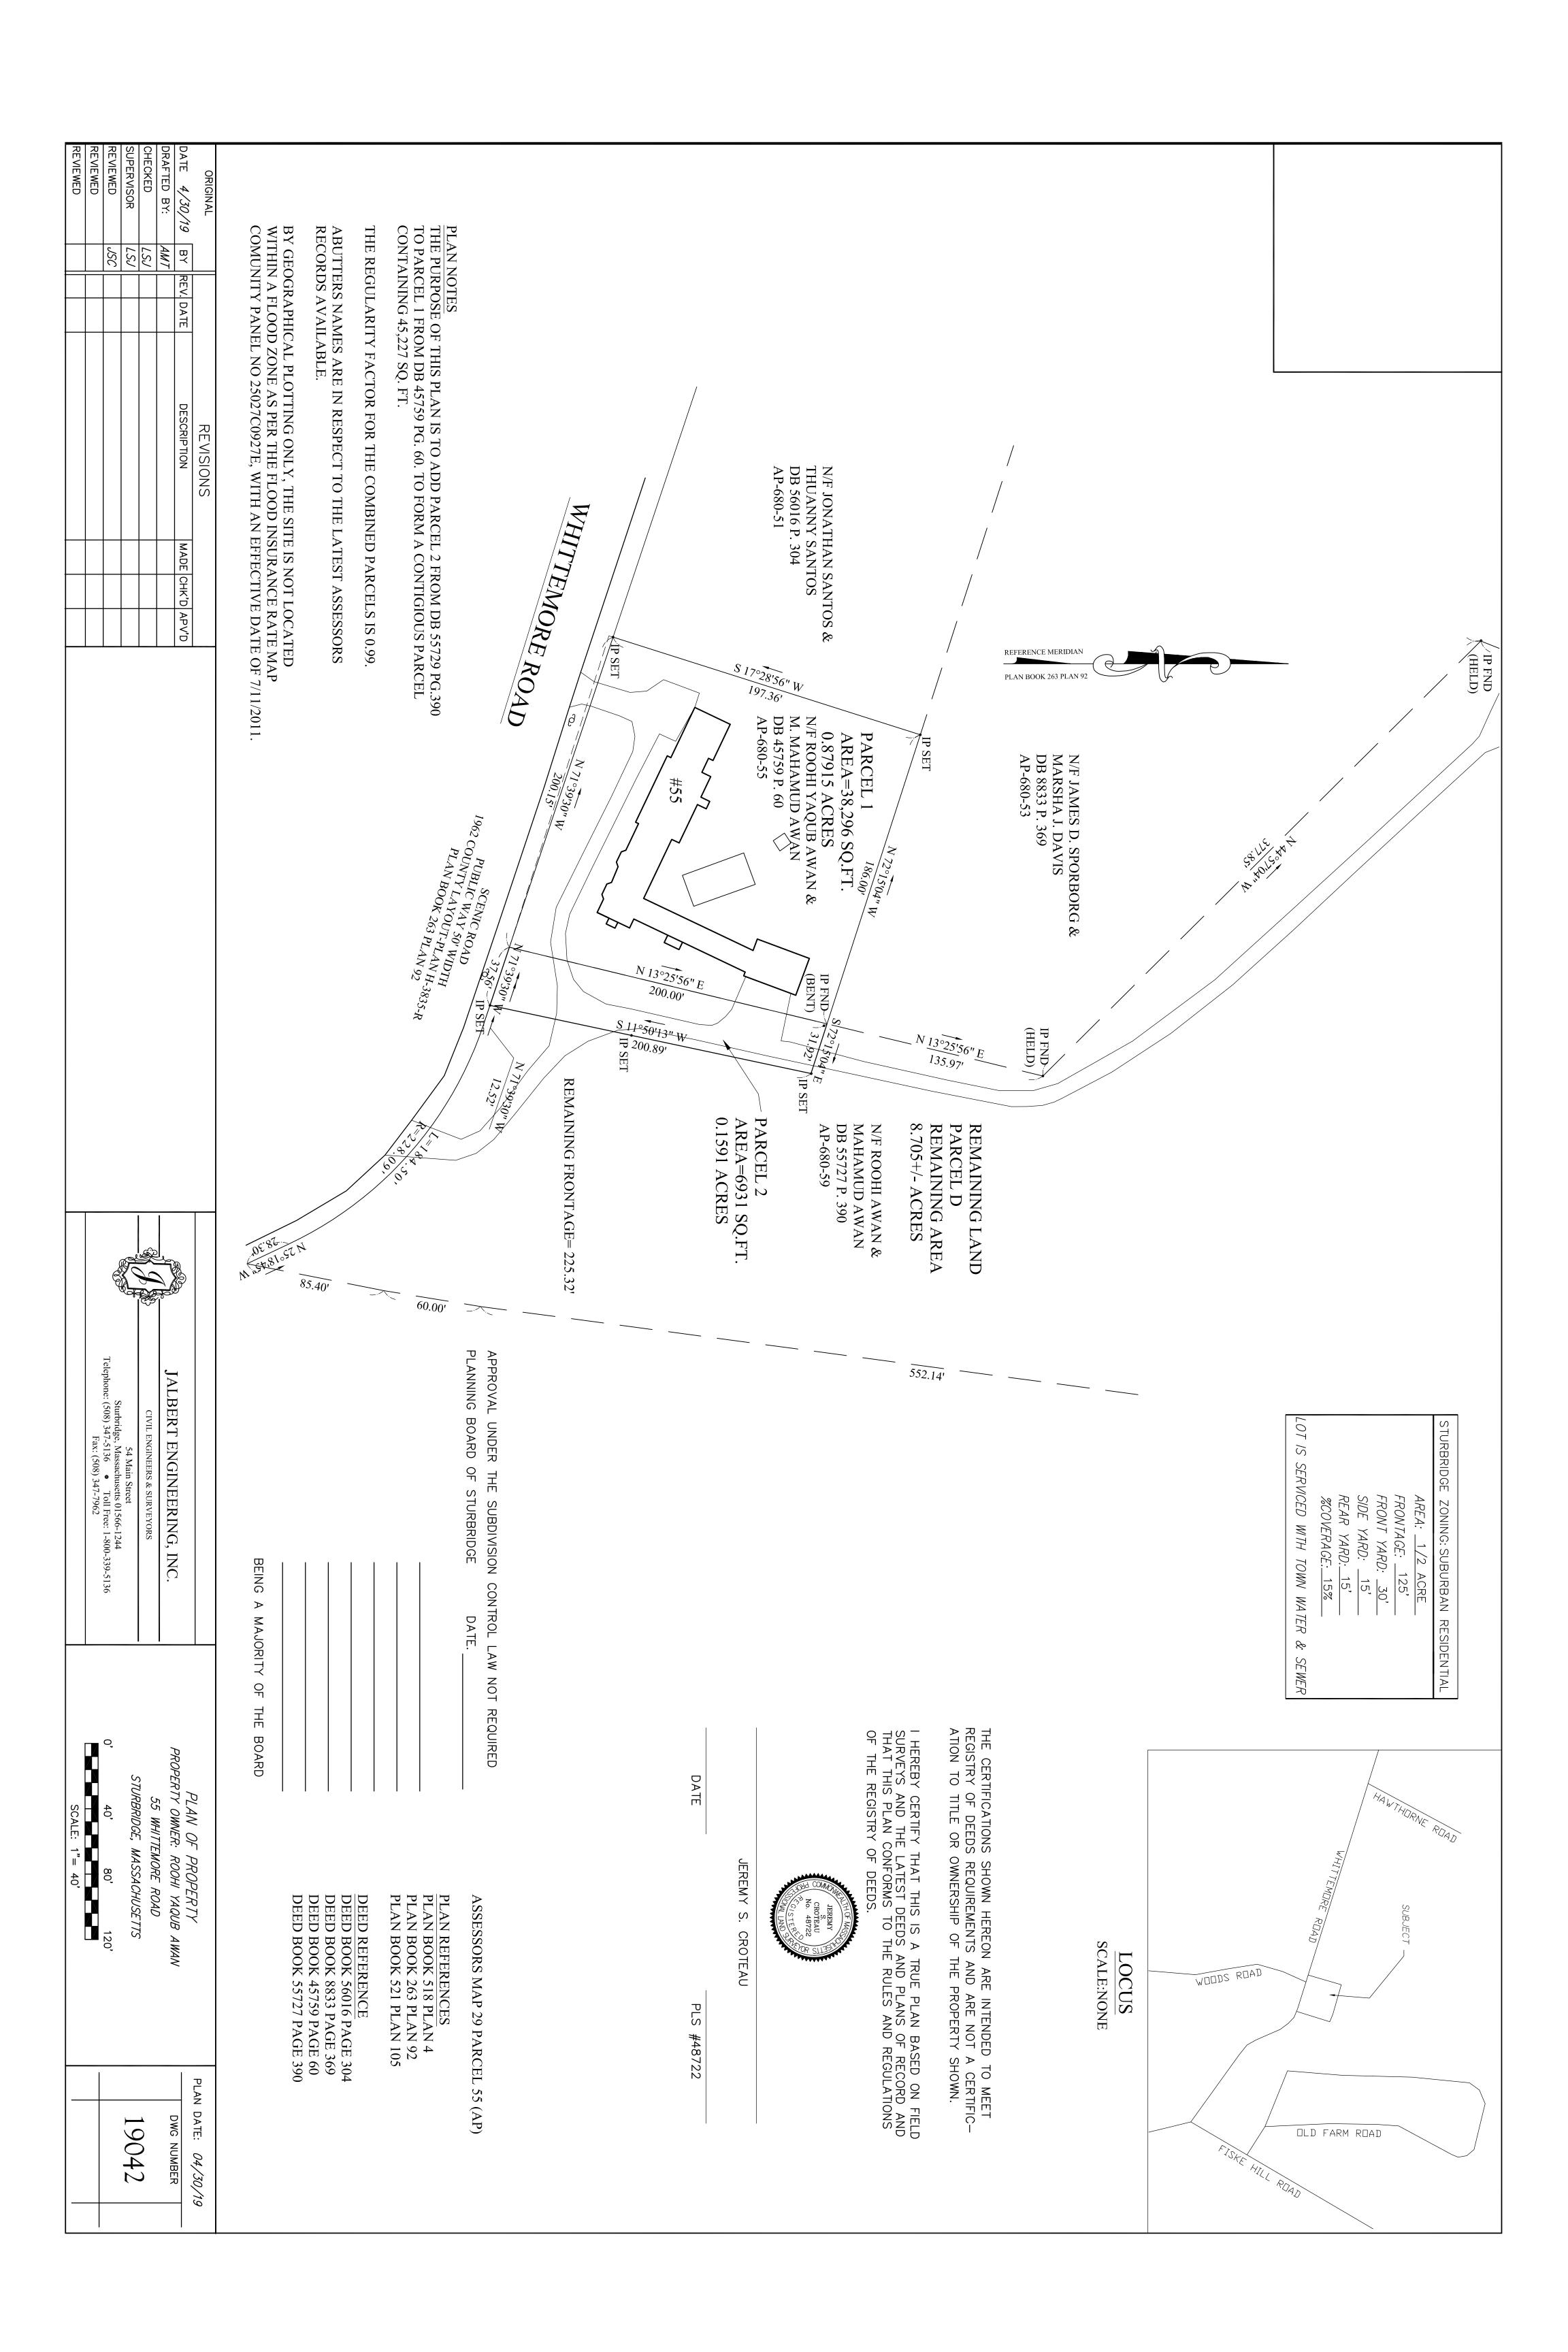

# Application for Endorsement of Plan Believed Not to Require Subdivision Approval

| Го                  | The Planning Board of the Town of Sturbridge                                                                                                                                                                                                          |
|---------------------|-------------------------------------------------------------------------------------------------------------------------------------------------------------------------------------------------------------------------------------------------------|
| det<br>is n<br>foll | e undersigned wishes to record the accompanying plan and requests a termination by said Board that approval by it under the Subdivision Control Law not required. The undersigned believes that such approval is not required for the lowing reasons: |
| 1.                  | The division of land shown on the accompanying plan is not a subdivision because every lot shown thereon has the amount of frontage, area and depth required by the Zoning By-law/Ordinance) and is on a public way, namely, or a private way, namely |
|                     | 55 Whittemore Road                                                                                                                                                                                                                                    |
|                     | Jalbert Engineering, Inc. plan Number 19042 dated                                                                                                                                                                                                     |
|                     | 04/30/2019                                                                                                                                                                                                                                            |
| 2.                  | The division of land shown on the accompanying plan is not a subdivision for the following reason(s):                                                                                                                                                 |
|                     |                                                                                                                                                                                                                                                       |
| 3.                  | The owner's title to the land is derived under deed from                                                                                                                                                                                              |
|                     | oplicant's signature Kon and Salbert ote: May 13, 2019                                                                                                                                                                                                |

#### **Planning Board**

| Name of Owne                                                                        | r: Roohi Yaqub Awan                                                                                                                                                                                                                  |
|-------------------------------------------------------------------------------------|--------------------------------------------------------------------------------------------------------------------------------------------------------------------------------------------------------------------------------------|
| Location:5                                                                          | 5 Whittemore Road                                                                                                                                                                                                                    |
| Representative                                                                      | Jalbert Engr. Submission Date: May 13, 2019                                                                                                                                                                                          |
| Number of lots                                                                      | :1 Drawing Number:19042                                                                                                                                                                                                              |
| Form A  Description  MA sur  Endors  Registr  Plan an  Certific  Scale, le  Locus a | 200 Application and \$50 for each new lot a to Town Clerk – starts 21 day clock and address of record eveyor stamp and signature ement box by box ad deed references eations of standards and survey egend, and date and north arrow |
|                                                                                     | Public Private used & certified Suitable & pre-existing Scenic Road application (No new access)                                                                                                                                      |
| X Zone                                                                              | Suburban Residential ge (show totals) 237.71' a 45,227 sq.ft. (1.04 Acres) and Bounds                                                                                                                                                |
| Wetlan Slopes Other r Variance Mylar a                                              | rity factor > .40 (0.99)  d/Upland areas percent (No wetlands)  in excess of eight percent  non-lot parcels  ce: Book 45759 Page 60  and three paper prints  onic copy (pdf)                                                         |
|                                                                                     | of any matters for Conservation Commission review (NONE) g structures (House, pool and pool shed)                                                                                                                                    |